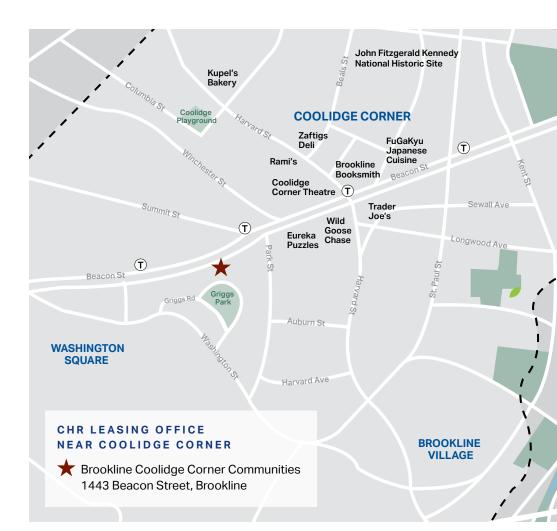

# **Coolidge Corner, Brookline**

op off the Green Line trolly at the iconic intersection of Beacon and Harvard Streets and you're in the heart of Brookline's Coolidge Corner. Defined by its distinctive Tudor style block of shops and corner clock tower, the bustling neighborhood is home to an eclectic mix of boutiques, cafes and diverse dining options. The landmark Coolidge Corner Theatre, an art deco gem, stands as a cultural cornerstone, adding to the area's lively, pedestrian-friendly charm. The surrounding, tree-lined neighborhoods with their convenient access to public transit help establish Coolidge Corner as one of Brookline's commercial and residential hubs.

S.S. Pierce Building