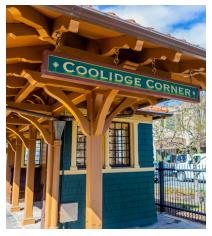

# **Coolidge Corner, Brookline**

op off the Green Line trolly at the iconic intersection of Beacon and Harvard Streets and you're in the heart of Brookline's Coolidge Corner. Defined by its distinctive Tudor style block of shops and corner clock tower, the bustling neighborhood is home to an eclectic mix of boutiques, cafes and diverse dining options. The landmark Coolidge Corner Theatre, an art deco gem, stands as a cultural cornerstone, adding to the area's lively, pedestrian-friendly charm. The surrounding, tree-lined neighborhoods with their convenient access to public transit help establish Coolidge Corner as one of Brookline's commercial and residential hubs.

S.S. Pierce Building