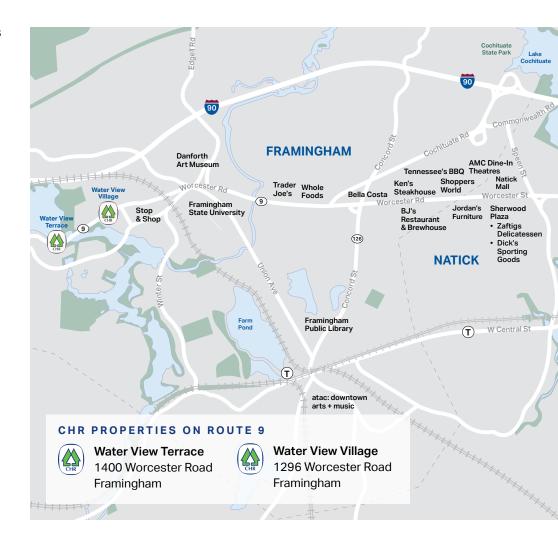

# Route 9, Natick/Framingham

ostonians of all generations have gone in search of countless treasures along the retail mecca highway known as Route 9 in Natick and Framingham. This bustling thoroughfare, also known as Worcester Road in Framingham and Worcester Street in Natick, serves as a vital economic artery connecting Boston to Worcester.

Along an approximate nine-mile stretch of road from Newton and Wellesley to Natick and Framingham, drivers encounter a universe of shopping, dining and entertainment options – from local shops and national retail chains to shopping malls and movie theaters.

A section of that road, in either direction of the expansive Natick Mall, is so well-known for its concentration of retail outlets, that it was nicknamed The Golden Mile, and later renamed The Golden Triangle which encompassed a wider geographic area.