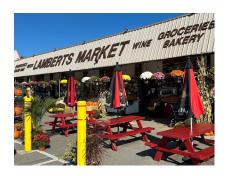

#### SHOPPING

- **Dedham Mall**, 300 Providence Highway, Dedham
- Dedham Plaza, 747 Providence Highway, Dedham
- Dick's Sporting Goods, 180 Providence Highway, Dedham
- · Lambert's Garden Center, 216 Providence Highway, Westwood
- · Landry's Bicycles, 1583 Boston-Providence Turnpike, Norwood
- Legacy Place, 680 Legacy Place, Dedham
- · L.L.Bean, 340 Legacy Place, Dedham
- Newbury Comics, 859 Boston-Providence Turnpike, Norwood
- Patriot Place, 2 Patriot Place, Foxboro