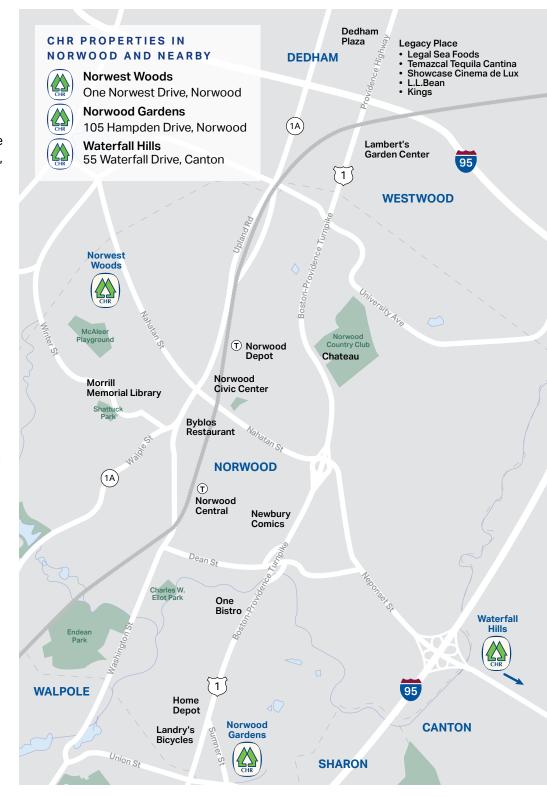

e dealerships, the Automile – running through Norwood and Westwood – is a premier destination for area car shoppers. Concert-goers, football fans and soccer enthusiasts also know Route One as a main artery leading to Gillette Stadium as it passes through the communities of Canton, Sharon and Walpole on the way to Foxboro.

Heading in the opposite direction toward Boston, Route One becomes Providence Highway as it enters Dedham. Known for its dense concentration of shopping malls, mega stores and retail establishments, Route One is home to Best Buy, Dedham Mall, Dedham Plaza, Dick's Sporting Goods, Lowe's and the flagship shopping center in the area – Legacy Place.

As the long-remembered local automotive ad implored, "Come On Down" to explore all that this lively corridor has to offer.







# Route One - Norwood/Dedham



Showcase Cinema de Lux



**Dedham Community Theatre** 



**Norwood Center** 

### RESTAURANTS

- Blue Ribbon BBQ, 342 Washington Street, Dedham
- Byblos Restaurant, 678 Washington Street, Norwood
- Chateau, 404 Boston-Providence Turnpike, Norwood
- Eggs & Thai Cafe, 628 High Street, Dedham
- Legal Sea Foods, 736 Legacy Place, Dedham
- Midway Restaurant, 269 Washington Street, Dedham
- One Bistro, 1125 Boston-Providence Turnpike, Norwood
- Temazcal Tequila Cantina, 660 Legacy Place, Dedham

#### SHOPPING

- **Dedham Mall**, 300 Providence Highway, Dedham
- Dedham Plaza, 747 Providence Highway, Dedham
- Dick's Sporting Goods, 180 Providence Highway, Dedham
- · Lambert's Garden Center, 216 Providence Highway, Westwood
- · Landry's Bicycles, 1583 Boston-Pr