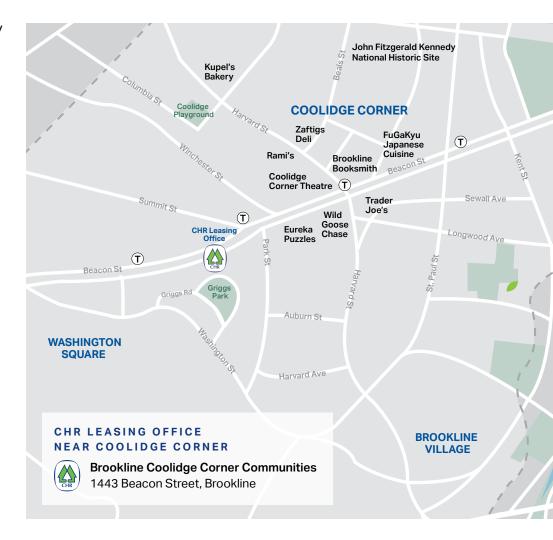

# Coolidge Corner, Brookline

op off the Green Line trolley at the iconic intersection of Beacon and Harvard Streets and you're in the heart of Brookline's Coolidge Corner. Defined by its distinctive Tudor style block of shops and corner clock tower, the bustling neighborhood is home to an eclectic mix of boutiques, cafes and diverse dining options. The landmark Coolidge Corner Theatre, an art deco gem, stands as a cultural cornerstone, adding to the area's lively, pedestrian-friendly charm. The surrounding, tree-lined neighborhoods with their convenient access to public transit help establish Coolidge Corner as one of Brookline's commercial and residential hubs.