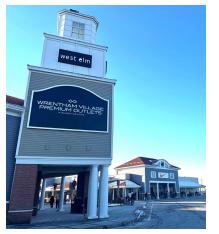

Other well-known locations such as Plainridge Park Casino in Plainville and the Wrentham Village Premium Outlets just scratch the surface of what these towns have to offer. The Xfinity Center in Mansfield is an outdoor concert venue that showcases international acts throughout the summer. Popular eateries such as Kosmos in Walpole and Vilorio's in North Attleboro attract diners from outside the area.