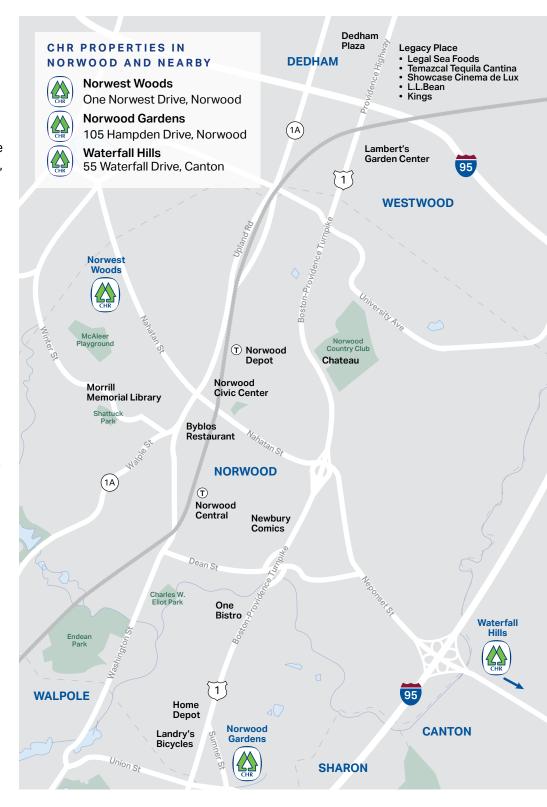

# Route One, Norwood/Dedham

s the major thoroughfare through Dedham and Norwood, Route One is the tale of two highways.

Traveling south toward Providence, a four-mile stretch of the Boston-Providence Turnpike, as it is known, is called the Automile. Home to more than a dozen automotive dealerships, the Automile - running through Norwood and Westwood - is a premier destination for area car shoppers. Concert-goers, football fans and soccer enthusiasts also know Route One as a main artery leading to Gillette Stadium as it passes through the communities of Canton, Sharon and Walpole on the way to Foxboro.

Heading in the opposite direction toward Boston, Route One becomes Providence Highway as it enters Dedham. Known for its dense concentration of shopping malls, mega stores and retail establishments, Route One is home to Best Buy, Dedham Mall, Dedham Plaza, Dick's Sporting Goods, Lowe's and the flagship shopping center in the area - Legacy Place.

#### SHOPPING

- Dedham Mall, 300 Providence Highway, Dedham
- Dedham Plaza, 747 Providence Highway, Dedham
- Dick's Sporting Goods, 180 Providence Highway, Dedham
- Lambert's Garden Center, 216 Providence Highway, Westwood
- Landry's Bicycles, 1583 Boston-Providence Turnpike, Norwood
- Legacy Place, 680 Legacy Place, Dedham
- L.L.Bean, 340 Legacy Place, Dedham
- Newbury Comics, 859 Boston-Providence Turnpike, Norwood
- Patriot Place, 2 Patriot Place, Foxboro